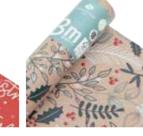

XECO303C 3m Winter Foliage FSC Wrap with cutting grid 40/carton (2 inners of 20)

XECO303D 3m Woodland Scene FSC Wrap with cutting grid 40/carton (2 inners of 20)

Medium Bags 60 Large Bags 60 Wrap 160 rolls