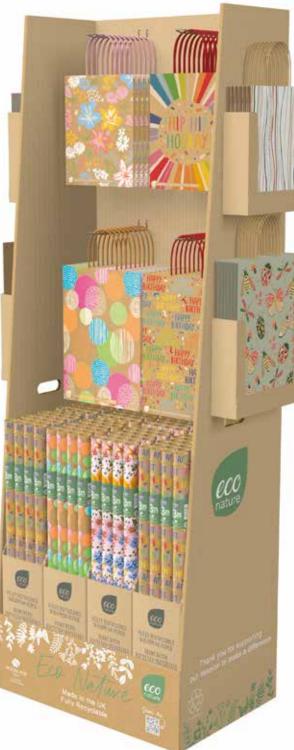

**DISPLAY 28** 

Medium Gift Bag

270mm (H) x 220mm (W) x 110mm (D)

Large Gift Bag

360mm (H) x 260mm (W) x 100mm (D)

Gift Wrap

35mm Ø x 695mm (H)

Fully recyclable