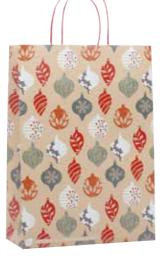

XECOB308 Woodland Scene Medium Bag FSC 30/carton (2 inners of 15)

XECOB301 Festive Santa Large Bag FSC 30/carton (2 inners of 15)

XECOB302 **Bauble Print** Large Bag FSC 30/carton (2 inners of 15)

XECOB303 Winter Foliage Large Bag FSC 30/carton (2 inners of 15)