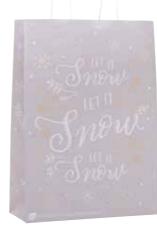

XECOB304 Let it Snow Large Bag FSC 30/carton (2 inners of 15)

XECO303B

XECO303A 3m Festive Santa FSC Wrap with cutting grid 40/carton (2 inners of 20)

3m Merry & Bright FSC Wrap with cutting grid 40/carton (2 inners of 20)