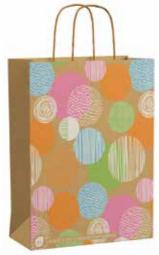

YECOB403 Circles Large Bag FSC 30/carton (2 inners of 15)

YECO407B
Flowers 3m FSC SM
Wrap with cutting grid
40/carton (2 inners of 20)

YECO407C
Happy Birthday 3m FSC SM
Wrap with cutting grid
40/carton (2 inners of 20)