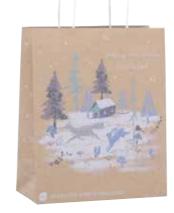

XECOB308 Woodland Scene Medium Bag FSC 30/carton (2 inners of 15)

XECOB301 Festive Santa Large Bag FSC 30/carton (2 inners of 15)

XECOB302 **Bauble Print** Large Bag FSC 30/carton (2 inners of 15)

XECOB303 Winter Foliage Large Bag FSC 30/carton (2 inners of 15)