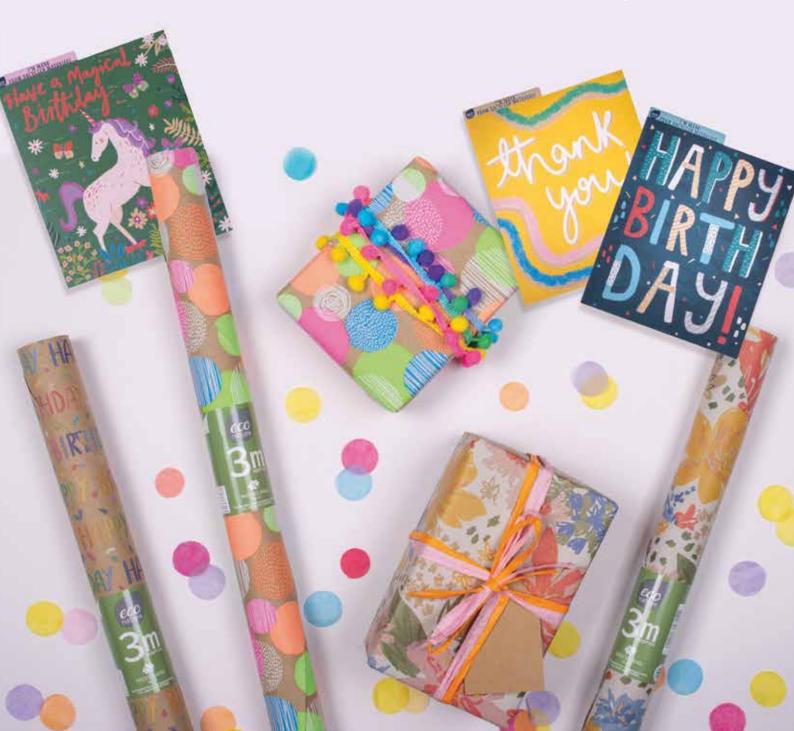

YECOB403 Circles Large Bag FSC 30/carton (2 inners of 15)

YECO407B
Flowers 3m FSC SM
Wrap with cutting grid
40/carton (2 inners of 20)

YECO407C
Happy Birthday 3m FSC SM
Wrap with cutting grid
40/carton (2 inners of 20)

YECO407D Spots 3m FSC SM Wrap with cutting grid 40/carton (2 inners of 20)

**DISPLAY 32** 

Medium Gift Bag

270mm (H) x 220mm (W) x 110mm (D)