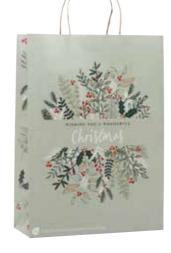

XECOB308 Woodland Scene Medium Bag FSC 30/carton (2 inners of 15)

XECOB301 Festive Santa Large Bag FSC 30/carton (2 inners of 15)

XECOB302 **Bauble Print** Large Bag FSC 30/carton (2 inners of 15)

XECOB303 Winter Foliage Large Bag FSC 30/carton (2 inners of 15)