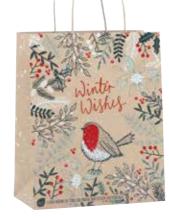

# Chistmas Gift Bag Collection

XECOB305 Festive Wreath Medium Bag FSC 30/carton (2 inners of 15)

XECOB306 **Christmas Pudding** Medium Bag FSC 30/carton (2 inners of 15)

XECOB307 Winter Robin Medium Bag FSC 30/carton (2 inners of 15)