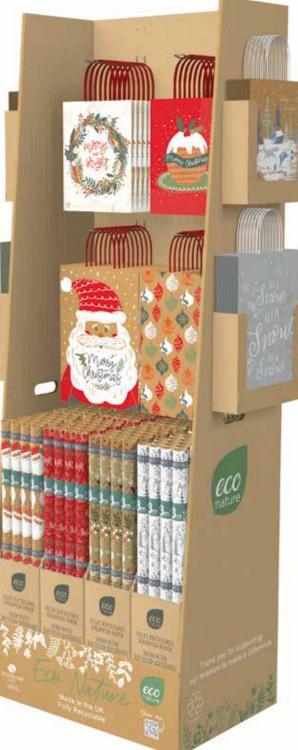

# Chistmas Gift Bag Collection

XECOB305 Festive Wreath Medium Bag FSC 30/carton (2 inners of 15)

XECOB306 **Christmas Pudding** Medium Bag FSC 30/carton (2 inners of 15)

XECOB307 Winter Robin Medium Bag FSC 30/carton (2 inners of 15)

XECOB308 Woodland Scene Medium Bag FSC 30/carton (2 inners of 15)

XECOB301 Festive Santa Large Bag FSC 30/carton (2 inners of 15)

XECOB302 **Bauble Print** Large Bag FSC 30/carton (2 inners of 15)

XECOB303 Winter Foliage Large Bag FSC 30/carton (2 inners of 15)

XECOB304 Let it Snow Large Bag FSC 30/carton (2 inners of 15)

XECO303B

XECO303A 3m Festive Santa FSC Wrap with cutting grid 40/carton (2 inners of 20)

3m Merry & Bright FSC Wrap with cutting grid 40/carton (2 inners of 20)

XECO303C 3m Winter Foliage FSC Wrap with cutting grid 40/carton (2 inners of 20)

XECO303D 3m Woodland Scene FSC Wrap with cutting grid 40/carton (2 inners of 20)

Medium Bags 60 Large Bags 60 Wrap 160 rolls