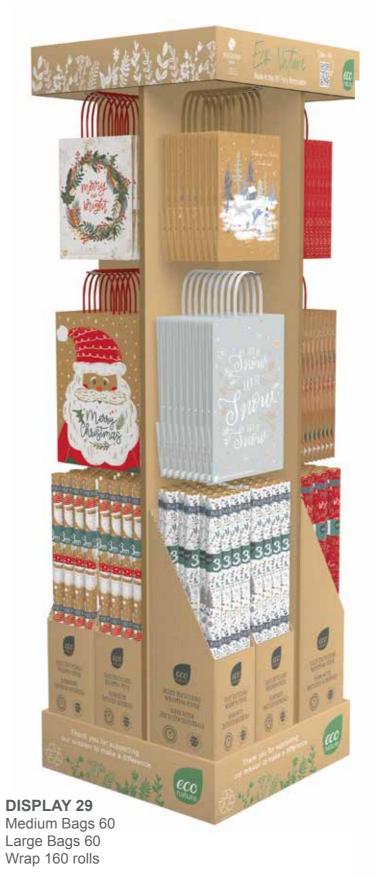

XECO303C 3m Winter Foliage FSC Wrap with cutting grid 40/carton (2 inners of 20)

XECO303D 3m Woodland Scene FSC Wrap with cutting grid 40/carton (2 inners of 20)

Medium Bags 60 Large Bags 60 Wrap 160 rolls