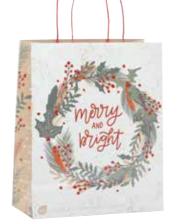

# Chistmas Gift Bag Collection

XECOB305 Festive Wreath Medium Bag FSC 30/carton (2 inners of 15)

XECOB306 **Christmas Pudding** Medium Bag FSC 30/carton (2 inners of 15)

XECOB307 Winter Robin Medium Bag FSC 30/carton (2 inners of 15)