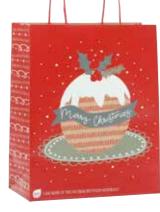

# Chistmas Gift Bag Collection

XECOB305 Festive Wreath Medium Bag FSC 30/carton (2 inners of 15)

XECOB306 **Christmas Pudding** Medium Bag FSC 30/carton (2 inners of 15)

XECOB307 Winter Robin Medium Bag FSC 30/carton (2 inners of 15)