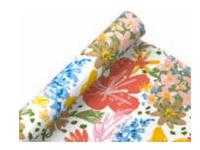

YECOB403 Circles Large Bag FSC 30/carton (2 inners of 15)

YECO407B
Flowers 3m FSC SM
Wrap with cutting grid
40/carton (2 inners of 20)

YECO407C
Happy Birthday 3m FSC SM
Wrap with cutting grid
40/carton (2 inners of 20)