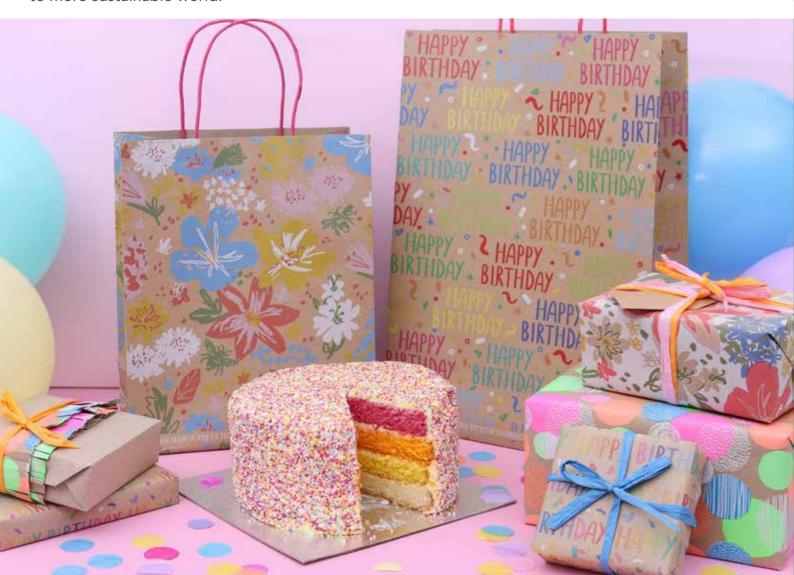

# Everyday Gift Bag Collection

YECOB103 Text Medium Bag FSC 30/carton (2 inners of 15)

YECOB211 Nature's Contour Medium Bag FSC 30/carton (2 inners of 15)

YECOB402 Hip Hooray Medium Bag FSC 30/carton (2 inners of 15)

YECOB404 Floral MediumBag FSC 30/carton (2 inners of 15)

YECOB107 Happy Birthday Large Bag FSC 30/carton (2 inners of 15)

YECOB217
Garden Explorer
Large Bag FSC
30/carton (2 inners of 15)

YECOB401 Happy Birthday Large Bag FSC 30/carton (2 inners of 15)