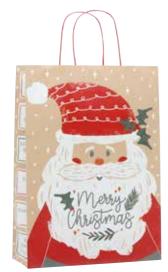

XECOB308 Woodland Scene Medium Bag FSC 30/carton (2 inners of 15)

XECOB301 Festive Santa Large Bag FSC 30/carton (2 inners of 15)

XECOB302 **Bauble Print** Large Bag FSC 30/carton (2 inners of 15)

XECOB303 Winter Foliage Large Bag FSC 30/carton (2 inners of 15)