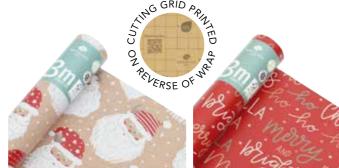

XECOB304 Let it Snow Large Bag FSC 30/carton (2 inners of 15)

XECO303B

XECO303A 3m Festive Santa FSC Wrap with cutting grid 40/carton (2 inners of 20)

3m Merry & Bright FSC Wrap with cutting grid 40/carton (2 inners of 20)

XECO303C 3m Winter Foliage FSC Wrap with cutting grid 40/carton (2 inners of 20)

XECO303D 3m Woodland Scene FSC Wrap with cutting grid 40/carton (2 inners of 20)

Medium Bags 60 Large Bags 60 Wrap 160 rolls