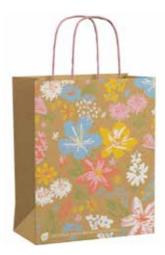

YECOB404 Floral MediumBag FSC 30/carton (2 inners of 15)

YECOB107 Happy Birthday Large Bag FSC 30/carton (2 inners of 15)

YECOB217
Garden Explorer
Large Bag FSC
30/carton (2 inners of 15)

YECOB401 Happy Birthday Large Bag FSC 30/carton (2 inners of 15)