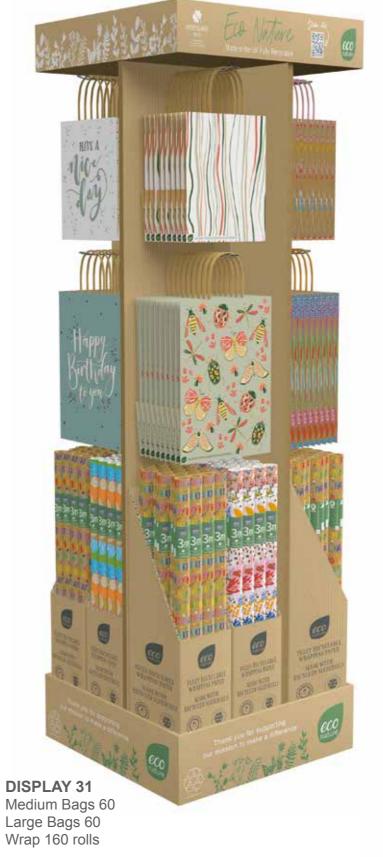

YECO407D Spots 3m FSC SM Wrap with cutting grid 40/carton (2 inners of 20)

**DISPLAY 32** 

Medium Gift Bag

270mm (H) x 220mm (W) x 110mm (D)

XECO303C 3m Winter Foliage FSC Wrap with cutting grid 40/carton (2 inners of 20)

XECO303D 3m Woodland Scene FSC Wrap with cutting grid 40/carton (2 inners of 20)

Medium Bags 60 Large Bags 60 Wrap 160 rolls